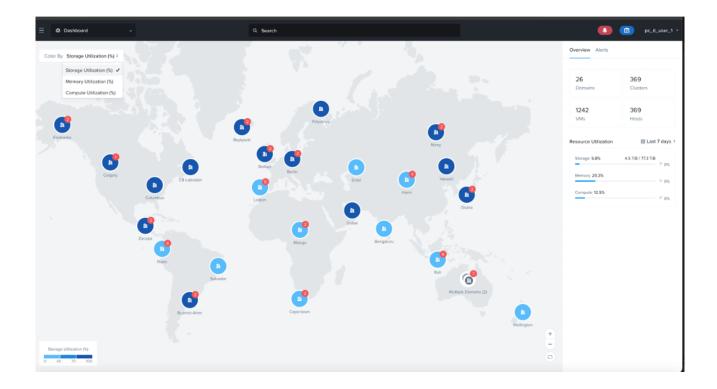

## Global visibility and management

Get a birds-eye view of your hybrid multicloud infrastructure across data centers and geographies from a single, easy-to-use dashboard. You can easily monitor and maintain the health of your infrastructure by seamlessly drilling down to view comprehensive domain and cluster metrics, including capacity utilization and alert summary statistics.