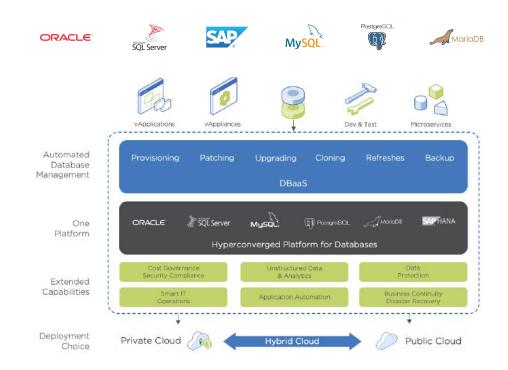

Customers around the world have simplified their database life cycle management by standardizing processes using database-specific Nutanix best practices and controlling operations through the single control plane provided by Nutanix Era. Across first-day operations such as provisioning and second-day operations such as patching, backup and restore, and copy data management, Nutanix Era increases availability, improves efficiency, and reduces time-consuming, error-prone manual operations. With Era 2.0 onward, we support SAP HANA in-memory databases, allowing our SAP customers to take advantage of many of the same capabilities for their life cycle management.

Nutanix hybrid cloud platform for databases

# ACCELERATE YOUR SAP LIFE CYCLE JOURNEY WITH ERA

Most of the frequent system refreshes or copies in SAP take place in nonproduction landscapes used for sandboxes, training, and multiple development environments for ongoing projects. Nutanix Era provides a relatively risk-free automated workflow for customers to copy their SAP HANA database into nonproduction landscapes without worrying about manual copy and postcopy tasks, supplying a consistent and protected environment for all SAP sandbox and development needs every time. Database copying tasks for your nonproduction environment can be reduced to hours instead of days or weeks.