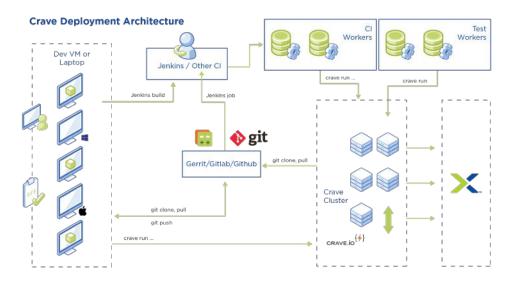

virtual machines, containers, storage and network connectivity to provide Nutanix customers with:

- Faster build and test times
- Infrastructure elasticity by creating an in-house cloud environment
- Better utilization of shared infrastructure

Crave customers save time and money while making their developers happy by using Crave with Nutanix. Crave solves many pain points, including:

- Slow build times
- Siloed infrastructure
- Inefficient utilization of infrastructure
- Unhappy developers having to worry about their build environment instead of focusing on developing!



### NUTANIX READY VALIDATION

Crave 2019-10-25 is validated on Nutanix AHV (5.11)



# RESOURCES AND GETTING STARTED

https://foss.crave.io/docs/deploynutanix/ [foss.crave.io]

### SOLUTION ARCHITECTURE/HOW IT WORKS



### ABOUT CRAVE.IO INC

Crave provides developer productivity software that manages an enterprise's entire build infrastructure. Crave enables an elastic environment for developers and Cl, resulting in faster build times and lower costs through optimized utilization. With Crave, developers can focus on developing instead of worrying about their build environment.

#### **ABOUT NUTANIX**

Nutanix makes infrastructure invisible, elevating IT to focus on the applications and services that power their business. The Nutanix enterprise cloud platform delivers the agility, pay-as-you-grow economics and operational simplicity of the public cloud, without sacrificing the predictability, security and control of onpremises infrastructure. Nutanix solutions leverage web-scale engineering and consume