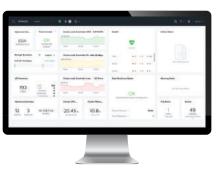

### ONE-CLICK CLUSTER MANAGEMENT

Prism gives administrators the ability to deploy clusters for storage and virtualization within minutes. Streamlined deployment and consolidated visibility into cluster statistics makes administration a breeze.