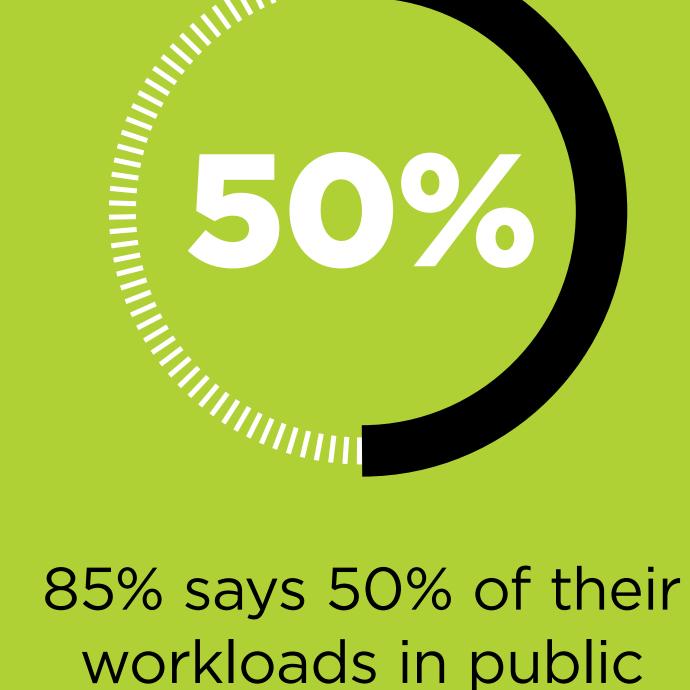

## FAST TRACK TO HYBRID CLOUD

START WITH BRINGING THE CLOUD INSIDE

their cloud strategy approach as hybrid Source: 2019 Forrester Adoption Profile: Public Cloud

cloud are moving back on-premises Source: Surviving and Thriving in a Multicloud World. An IDC InfoBrief, sponsored by Nutanix - April 2019