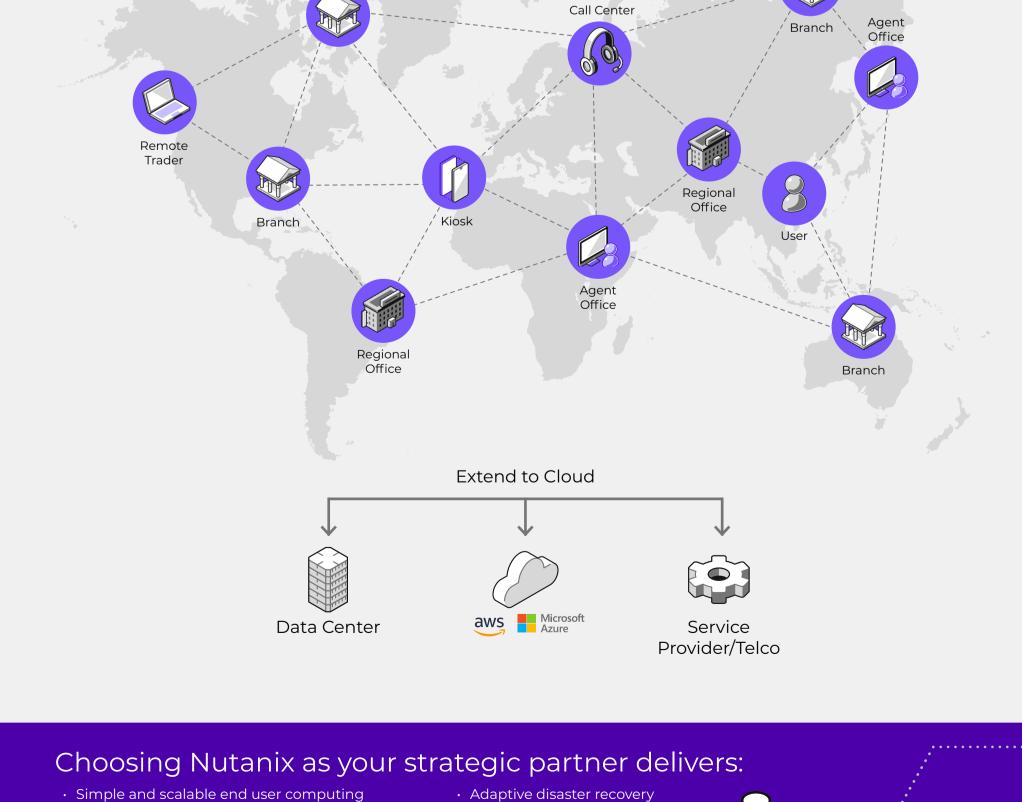

### Nutanix can meet the needs of your workforce, business, or technology, wherever they are.

#### Empower bankers, advisors, agents, private equity professionals, and traders with advanced cloud data center capabilities across branch, edge, and remote locations. Streamline operations, boost performance, and conserve resources to cater to the most

demanding edge and distributed user environments. Nutanix allows FSIs to scale up and scale down without sacrificing

An Ideal, Agile Platform for Diverse FinServ Cloud to Edge Needs

modernization goals. The Nutanix edge/ROBO (remote office/branch office), known as the cloud-in-a-box concept, provides all the digital capabilities needed at the 'enterprise edge'. The concept offers the required infrastructure to support your workforce from anywhere. Unlike other IT vendors, Nutanix simplifies infrastructure and application management by consolidating it into a single UI, eliminating

multiple management consoles. This seamless approach enables efficient management of multiple locations without the requirement of local IT staff. FSI Edge Goals Technical Edge Goals