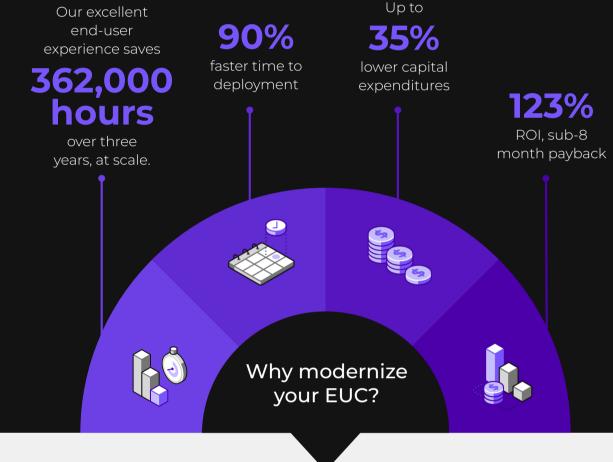

## Increased Efficiency. Increased Profit.

### An Intelligent, Agile Solution for Finservs. End User Computing Made Simple. Nutanix End User Computing (EUC) is your bridge between data and insights for the financial services

industry (FSI). Enable power users such as traders, wealth and asset managers, or lending agents to contact centers and operational staff.

Nutanix ensures constant, effortless, portable, and high-performing access to data and applications for your workforce, regardless of their location. By reducing workforce complexity, you can promptly react to changing needs, while maintaining an optimal user experience.